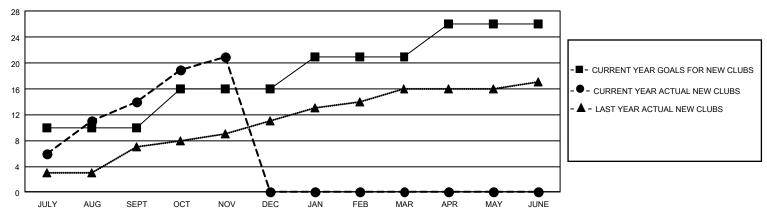

## GMT Constitutional Area 6, Group O

REPORT DOES NOT INCLUDE CLUBS IN UNDISTRICTED AREAS.

| Clubs         |               |             |               | Members               |                        |                         |                                                    |  |
|---------------|---------------|-------------|---------------|-----------------------|------------------------|-------------------------|----------------------------------------------------|--|
|               | RESULTS FO    | R 2020-2021 |               | RESULTS FOR 2020-2021 |                        |                         |                                                    |  |
| QUARTER       | NEW CLUB GOAL | NEW CLUBS   | DROPPED CLUBS | QUARTER MEME          | BER GROWTH NET<br>GOAL | MEMBER GROWTH<br>ACTUAL | DROPPED<br>MEMBERS ACTUAL<br>(including transfers) |  |
| JULY/AUG/SEPT | 30            | 14          | 3             | JULY/AUG/SEPT         | 205                    | 886                     | 235                                                |  |
| OCT/NOV/DEC   | 18            | 7           | 0             | OCT/NOV/DEC           | 300                    | 457                     | 87                                                 |  |
| JAN/FEB/MAR   | 15            | 0           | 0             | JAN/FEB/MAR           | 180                    | 0                       | 0                                                  |  |
| APR/MAY/JUNE  | 15            | 0           | 0             | APR/MAY/JUNE          | 205                    | 0                       | 0                                                  |  |

## GOALS AND ACTUAL NEW CLUBS CUMULATIVE