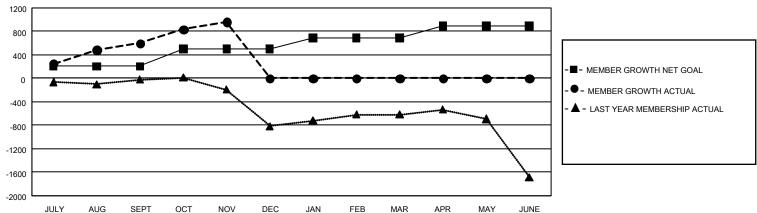

## GMT Constitutional Area 6, Group O

REPORT DOES NOT INCLUDE CLUBS IN UNDISTRICTED AREAS.

| Clubs         |               |             |               | Members               |                        |                         |                                                    |  |
|---------------|---------------|-------------|---------------|-----------------------|------------------------|-------------------------|----------------------------------------------------|--|
|               | RESULTS FO    | R 2020-2021 |               | RESULTS FOR 2020-2021 |                        |                         |                                                    |  |
| QUARTER       | NEW CLUB GOAL | NEW CLUBS   | DROPPED CLUBS | QUARTER MEME          | BER GROWTH NET<br>GOAL | MEMBER GROWTH<br>ACTUAL | DROPPED<br>MEMBERS ACTUAL<br>(including transfers) |  |
| JULY/AUG/SEPT | 30            | 14          | 3             | JULY/AUG/SEPT         | 205                    | 886                     | 235                                                |  |
| OCT/NOV/DEC   | 18            | 7           | 0             | OCT/NOV/DEC           | 300                    | 457                     | 87                                                 |  |
| JAN/FEB/MAR   | 15            | 0           | 0             | JAN/FEB/MAR           | 180                    | 0                       | 0                                                  |  |
| APR/MAY/JUNE  | 15            | 0           | 0             | APR/MAY/JUNE          | 205                    | 0                       | 0                                                  |  |

## GOALS AND ACTUAL MEMBERS CUMULATIVE

| DROPPED CLUBS: 3           |     | 163 CLUBS OF 385 ADDED 1 OR MORE<br>NEW MEMBERS | GENDER DISTRIBUTION  MALE 10,409 (65.24%) |                |       |
|----------------------------|-----|-------------------------------------------------|-------------------------------------------|----------------|-------|
| DROPPED MEMBERS            |     |                                                 | FEMALE                                    | 5,546 (34.76%) |       |
| DECEASED                   | 23  | CLICK HERE FOR CLIMITI ATIVE                    | TOTAL FAMILY UNIT MEMBERS                 |                | 9,862 |
| CLUB CANCELLED 0 OTHER 299 |     | CLICK HERE FOR CUMULATIVE MEMBERSHIP DATA       | FAMILY MEMBERS PAYING HALF DUES           |                | 5,586 |
| TOTAL                      | 322 |                                                 |                                           |                |       |